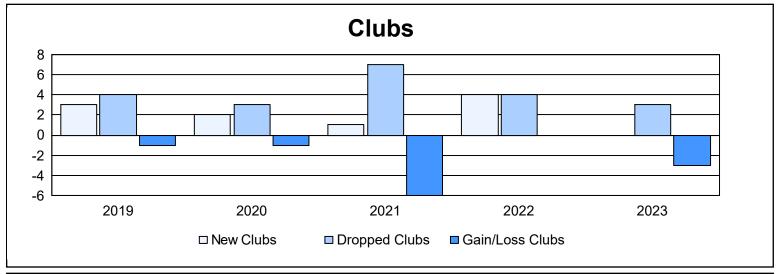

District 118 U As of June 2023 Cumulative

| Year      | New<br>Clubs | Dropped<br>Clubs | Gain/<br>Loss<br>Clubs | New<br>Members | Charter<br>Members | Reinstate<br>Members | Transfer<br>Members | Total<br>Member<br>Added | Total<br>Members<br>Dropped | Gain/<br>Loss<br>Members |
|-----------|--------------|------------------|------------------------|----------------|--------------------|----------------------|---------------------|--------------------------|-----------------------------|--------------------------|
| 2018-2019 | 3            | 4                | -1                     | 167            | 71                 | 5                    | 15                  | 258                      | 211                         | 47                       |
| 2019-2020 | 2            | 3                | -1                     | 157            | 61                 | 12                   | 5                   | 235                      | 287                         | -52                      |
| 2020-2021 | 1            | 7                | -6                     | 67             | 37                 | 6                    | 6                   | 116                      | 268                         | -152                     |
| 2021-2022 | 4            | 4                | 0                      | 329            | 106                | 5                    | 46                  | 486                      | 268                         | 218                      |
| 2022-2023 | 0            | 3                | -3                     | 65             | 26                 | 16                   | 6                   | 113                      | 339                         | -226                     |
| Average   | 2            | 4                | -2                     | 157            | 60                 | 9                    | 16                  | 242                      | 275                         | -33                      |